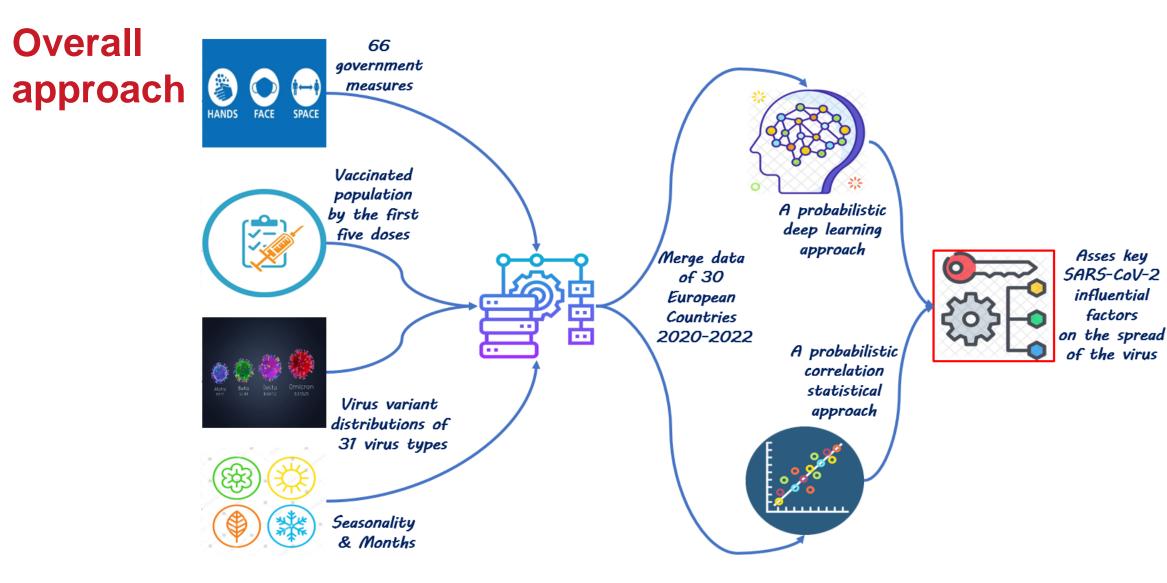

# **Objectives**

- To explore the effects of governments' non-pharmaceutical interventions (NPIs) effect on the spread of the virus in thirty European countries
  - > based on data from European center of disease prevention and control COVID database

# **Methods**

- Method 1: Bayesian Convolutional Neural Networks
  - predict the reproduction of the virus one month ahead of the time from each arbitrary day!
    - Relative heavy amount of the memory needed to train Tensorflow process!
      - Linux Koblenz university server used!

Method 2: Bayesian statistical Analysis

https://covid-ai.uni-koblenz.de/

- compare the distribution of pandemic growth rates, in the days where the selected explanatory factor was active, with the distribution of the pandemic growth rates in the days where the selected explanatory factor was Not active!
  - No-U-turn sampler (NUTS) implemented needs too much time!
    - Linux Koblenz university server used!