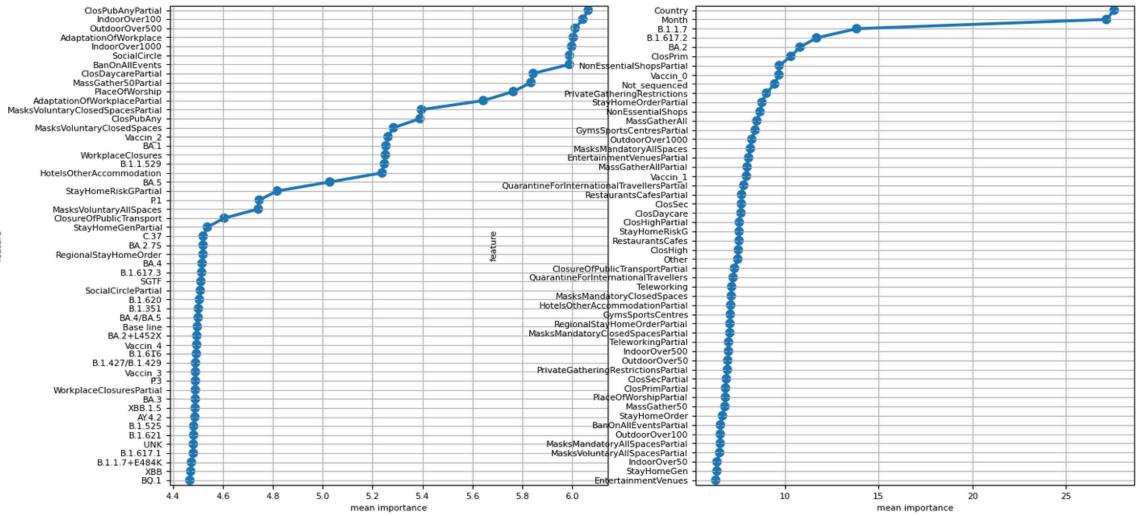

# Importance of each SARS-CoV-2 pandemic explanatory feature over 30 European countries